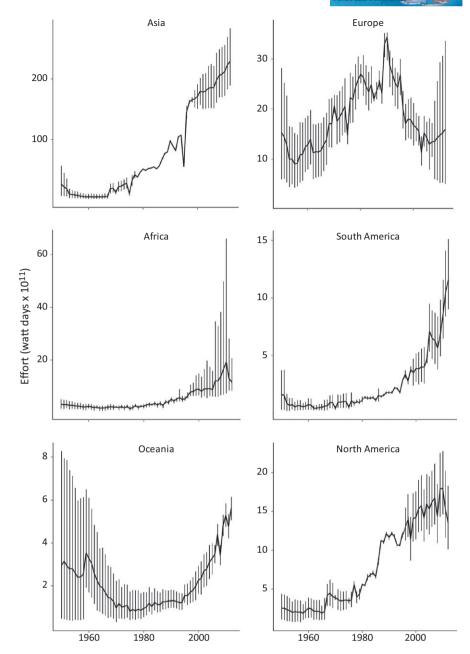

## CORRIGENDUM

Bell, J. D., Watson, R. A. and Ye, Y. (2017) Global fishing capacity and fishing effort from 1950-2012. Fish and Fisheries, 18(3), 489-505.

In the above paper there was an error in the scales of the y-axis of Figures 2 and 5. The correct y-axis labels should be "Capacity (watts  $\times$  10<sup>9</sup>)" for fishing capacity (Figure 2) and "Effort (watt days  $\times$  10<sup>11</sup>)" for fishing effort (Figure 5).

The authors would like to apologize for this error.