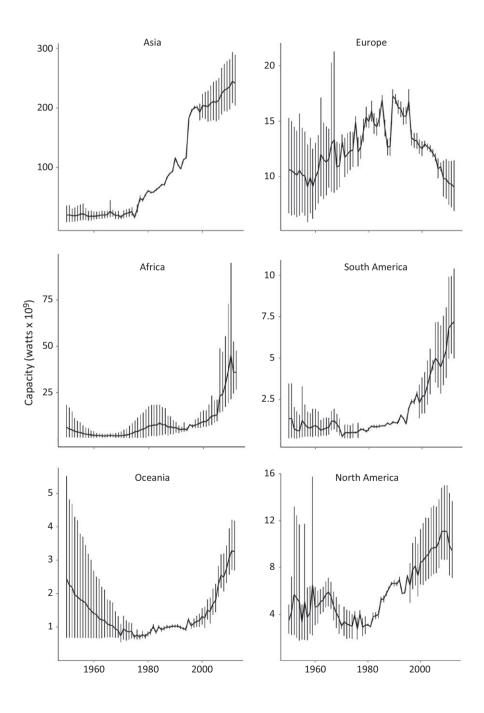

## CORRIGENDUM

Bell, J. D., Watson, R. A. and Ye, Y. (2017) Global fishing capacity and fishing effort from 1950-2012. Fish and Fisheries, 18(3), 489-505.

In the above paper there was an error in the scales of the y-axis of Figures 2 and 5. The correct y-axis labels should be "Capacity (watts  $\times$  10<sup>9</sup>)" for fishing capacity (Figure 2) and "Effort (watt days  $\times$  10<sup>11</sup>)" for fishing effort (Figure 5).

The authors would like to apologize for this error.